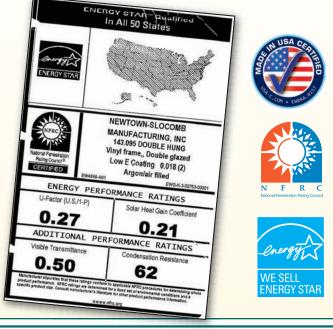

## **Superior Energy Savings Performance with Harmony Series**

**Compare and Save** Harmony Series Double Hung U-Value .27 **R-Value** 4 Superior energy savings and thermal performance of .27 U-factor exceeds all NFRC and ENERGY STAR requirements.