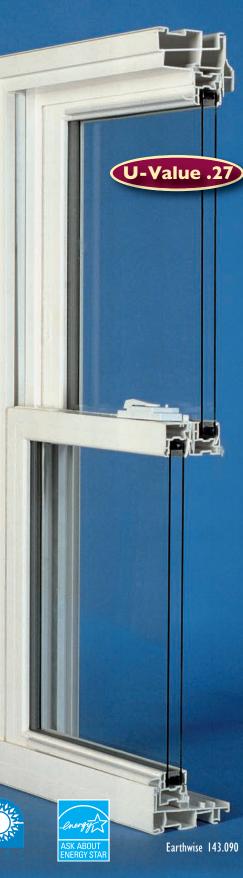

# **Double-Hung Window Features and Benefits**

- Fusion Welded Frame and Sash: Provides an impenetrable barrier to air and water penetration and the utmost in strength and integrity.
- Unique Cove Mold Look: Offers a more traditional wood window exterior appearance.
- 5°Positive Sloped Sill: Provides water runoff, even in driving rain.
- Deeply Pocketed Head: With weather stripping to resist air infiltration.
- Heavy Walled **Construction:** For increased strength and stability.
- Constant Force **Balance System:** Provides smooth and maintenance free operation of sash.
- New soft curved sash design: Looks more like traditional wood window sash.
- Attractive Integral Lift rail: Provides easy sash operation.
- Dual Tilt In Sashes: Both sashes tilt in for easy cleaning.
- Recessed-in Tilt Latches: Color matched low profile latches for a neat appearance.
- Sunshield<sup>®</sup> Vinyl: An advanced vinyl window material with a proven weather beating formula.

- 3/4" Insulating Glass system: For maximum regional thermal efficiency. Optional Low-E coating or Low-E with Argon for additional energy savings.
- Warm Edge **Technology:** Non-Conductive spacer provides barrier to heat transfer in insulating glass unit.
- Interlocking **Meeting Rail:** Integral interlock provides additional security and has passed AAMA Forced Entry Resistance Test\*.
- Die Cast Cam Lock and Keeper: Cam action actually draws sash closer together for positive lock.
- Double Night Vent Latches: Allow for ventilation with security. Have passed AAMA Forced Entry Resistance Testing\*.
- Two Layers of Weather **Stripping:** With double mylar fins for resistance to air and water infiltration.
- Non-Corrosive Hardware: Years of trouble free performance, no matter what the environment.
- AAMA Certified, NFRC Rated, and **Energy Star** Approved.
- Limited Lifetime Warranty \*\*

Earthwise 143.090 double hung

### **Efficiently Beautiful**

The Harmony Series double hung window is designed to enhance your home's appearance while increasing its comfort level. The unique cove mold look of the welded master frame offers a more traditional wood window exterior appearance. 1 The low profile sloped sill maximizes rain runoff. The new soft curved welded sash design provides a classic "wood like" interior

appearance **2** while allowing maximum glass viewing .The engineered channels allow for dual layers of weather stripping to minimize air infiltration. Efficient "Warm Edge" insulated glass maximizes

energy performance and minimizes unwanted sound transmission, reducing not only heating and cooling bills, but also outside noise. And finally add the natural beauty of the maintenance free finish of Sunshield<sup>®</sup> vinyl, which retains its sheen year after year.

## **Superior Energy Savings Performance with Harmony Series**

**Compare and Save** Harmony Series Double Hung U-Value .27 **R-Value** 4 Superior energy savings and thermal performance of .27 U-factor exceeds all NFRC and ENERGY STAR requirements.