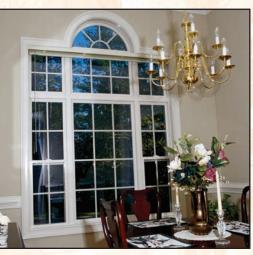

# THE HARMONY SERIES... A STATEMENT OF BEAUTY

Double-Hung and Transom Windows Bring added height and light to any room setting

Slider Windows A great choice when space is at a premium

2 & 3 Lite Sliders Create a custom look for a special room

Combination Windows Dramatically emphasize the living space

Sliding Patio Door Create light and inspirational views in your living space

**Picture Window Walls** Offers maximum viewing area and opens the room to the outside beauty